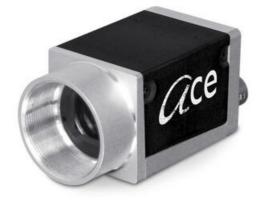

## BASLER ACE GIGE USB3.0 AND CAMERALINK CAMERAS

Ace Classic, Ace U and Ace L

ACA780-75GC/CS Ace GigE Camera, ICX415 1/2" CCD, 75fps, Colour, CS-Mount

- VGA to 20 Mpixels
- Frame Rate up to 751 fps
- CMOS Sensors with NIR function
- Camera Link with PoCL
- Very small housing

## Product description

Basler Ace Cameras, launched in 2009, are the smallest GigE camera on the market, also available with USB3.0 and Camera Link interface. With a small housing of only 29 x 29mm, the ace is suitable for a large range of vision applications, even where space is limited. There are over 130 models in the Ace range, split is Ace Classic, Ace U and Ace L. All featuring a range of resolutions from VGA to 20mp, speeds of up to 751 fps and sensors from a range of suppliers