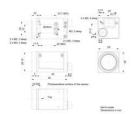

## Specifications

| Ореолюшено            |                                              |
|-----------------------|----------------------------------------------|
| Approvals             | CE, FCC, GenlCam, GigE Vision, RoHS, UL, EAC |
| Digital Inputs        | 1                                            |
| Digital Outputs       | 1                                            |
| Frame Rate Max        | 30                                           |
| Height                | 29                                           |
| Interface             | GigE                                         |
| IP Class              | IP30                                         |
| Length                | 42                                           |
| Lens Barrel           | CS-mount                                     |
| Mono/Color            | Mono                                         |
| Operating temperature | 0°C 50°C                                     |

| Pixel size        | 3.75 x 3.75   |
|-------------------|---------------|
| Power Consumption | 2.2           |
| Resolution        | 1.3MP         |
| Resolution Max    | 1296 x 966 px |
| Sensor model      | ICX445        |
| Sensor size       | 1/3"          |
| Sensor supplier   | Sony          |
| Sensor type       | CCD           |
| Shutter type      | Global        |
| Weight            | 90            |
| Width             | 29            |