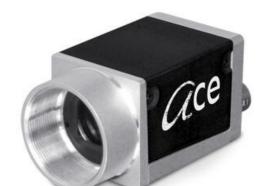

## BASLER ACE GIGE USB3.0 AND CAMERALINK CAMERAS

Ace Classic, Ace U and Ace L

ACA1300-30GM/CS Ace GigE Camera, ICX445 1/3" CCD, 30fps, Mono, CS-Mount

- VGA to 20 Mpixels
- Frame Rate up to 751 fps
- CMOS Sensors with NIR function
- · Camera Link with PoCL
- Very small housing

## Product description

Basler Ace Cameras, launched in 2009, are the smallest GigE camera on the market, also available with USB3.0 and Camera Link interface. With a small housing of only 29 x 29mm, the ace is suitable for a large range of vision applications, even where space is limited. There are over 130 models in the Ace range, split is Ace Classic, Ace U and Ace L. All featuring a range of resolutions from VGA to 20mp, speeds of up to 751 fps and sensors from a range of suppliers