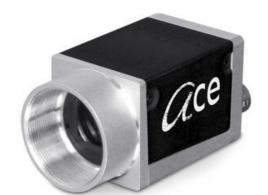

## BASLER ACE GIGE USB3.0 AND CAMERALINK CAMERAS

Ace Classic, Ace U and Ace L

ACA640-90GC/CS Ace GigE Camera, ICX424 1/3" CCD, 90fps, Colour, CS-Mount

- VGA to 20 Mpixels
- Frame Rate up to 751 fps
- CMOS Sensors with NIR function
- Camera Link with PoCL
- Very small housing

## Product description

Basler Ace Cameras, launched in 2009, are the smallest GigE camera on the market, also available with USB3.0 and Camera Link interface. With a small housing of only 29 x 29mm, the ace is suitable for a large range of vision applications, even where space is limited. There are over 130 models in the Ace range, split is Ace Classic, Ace U and Ace L. All featuring a range of resolutions from VGA to 20mp, speeds of up to 751 fps and sensors from a range of suppliers