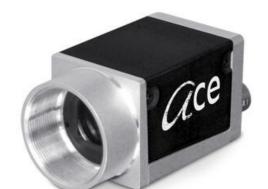

## BASLER ACE GIGE USB3.0 AND CAMERALINK CAMERAS

Ace Classic, Ace U and Ace L

ACA1300-60GM/CS Ace GigE Camera, EV76C560 1/1.8" CMOS, 60fps, Mono, CS-Mount

- VGA to 20 Mpixels
- Frame Rate up to 751 fps
- CMOS Sensors with NIR function
- · Camera Link with PoCL
- · Very small housing

## Product description

Basler Ace Cameras, launched in 2009, are the smallest GigE camera on the market, also available with USB3.0 and Camera Link interface. With a small housing of only 29 x 29mm, the ace is suitable for a large range of vision applications, even where space is limited. There are over 130 models in the Ace range, split is Ace Classic, Ace U and Ace L. All featuring a range of resolutions from VGA to 20mp, speeds of up to 751 fps and sensors from a range of suppliers