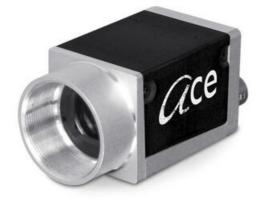

## ACA640-90GM/CS

Ace GigE Camera, ICX424 1/3" CCD, 90fps, Mono, CS-Mount

- VGA to 20 Mpixels
- Frame Rate up to 751 fps
- CMOS Sensors with NIR function
- Camera Link with PoCL
- Very small housing

## Product description

Basler Ace Cameras, launched in 2009, are the smallest GigE camera on the market, also available with USB3.0 and Camera Link interface. With a small housing of only 29 x 29mm, the ace is suitable for a large range of vision applications, even where space is limited. There are over 130 models in the Ace range, split is Ace Classic, Ace U and Ace L. All featuring a range of resolutions from VGA to 20mp, speeds of up to 751 fps and sensors from a range of suppliers