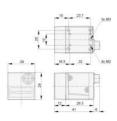

## Specifications

| Approvals             | CE, FCC, GenlCam, RoHS, UL, EAC, USB3 Vision |
|-----------------------|----------------------------------------------|
| Digital Inputs        | 1                                            |
| Digital Outputs       | 1                                            |
| Frame Rate Max        | 41                                           |
| Height                | 29                                           |
| Interface             | USB3.0                                       |
| IP Class              | IP30                                         |
| Length                | 29.3                                         |
| Lens Barrel           | C-mount                                      |
| Mono/Color            | Mono                                         |
| Operating temperature | 0°C 50°C                                     |

| Pixel size        | 5.86 x 5.86    |
|-------------------|----------------|
| Power Consumption | 2.5            |
| Resolution        | 2.3MP          |
| Resolution Max    | 1920 x 1200 px |
| Sensor model      | IMX249         |
| Sensor size       | 1/1.2"         |
| Sensor supplier   | Sony           |
| Sensor type       | CMOS           |
| Shutter type      | Global         |
| Weight            | 80             |
| Width             | 29             |