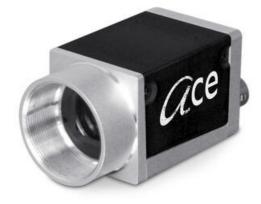

## BASLER ACE GIGE USB3.0 AND CAMERALINK CAMERAS

Ace Classic, Ace U and Ace L

ACA1920-40UM

Ace U USB3.0 Camera, IMX249 1/1.2" CMOS, 41fps, Mono, C-Mount

- VGA to 20 Mpixels
- Frame Rate up to 751 fps
- CMOS Sensors with NIR function
- Camera Link with PoCL
- Very small housing

## Product description

Basler Ace Cameras, launched in 2009, are the smallest GigE camera on the market, also available with USB3.0 and Camera Link interface. With a small housing of only 29 x 29mm, the ace is suitable for a large range of vision applications, even where space is limited. There are over 130 models in the Ace range, split is Ace Classic, Ace U and Ace L. All featuring a range of resolutions from VGA to 20mp, speeds of up to 751 fps and sensors from a range of suppliers