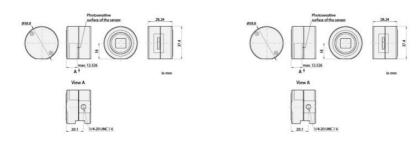

## Specifications

| Approvals             | CE, FCC, GenlCam, RoHS, UL, USB3 Vision, EAC |
|-----------------------|----------------------------------------------|
| Frame Rate Max        | 14                                           |
| Interface             | USB 3.0                                      |
| Length                | 28.2                                         |
| Lens Barrel           | CS-mount                                     |
| Mono/Color            | Mono                                         |
| Operating temperature | 0°C 50°C                                     |
| Pixel size            | 2.2 x 2.2                                    |
| Power Consumption     | 1.3                                          |
| Resolution            | 5MP                                          |
| Resolution Max        | 2592 x 1944 px                               |
| Sensor model          | MT9P031                                      |
| Sensor size           | 1/2.5"                                       |
| Sensor supplier       | ON Semiconductor                             |
|                       |                                              |

| Sensor type  | CMOS    |
|--------------|---------|
| Shutter type | Rolling |
| Weight       | 60      |