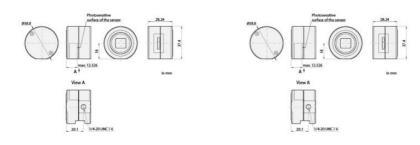

## Specifications

| Approvals             | CE, FCC, GenlCam, RoHS, UL, USB3 Vision, EAC |
|-----------------------|----------------------------------------------|
| Frame Rate Max        | 14                                           |
| Interface             | USB 3.0                                      |
| Length                | 28.2                                         |
| Lens Barrel           | CS-mount                                     |
| Mono/Color            | Color                                        |
| Operating temperature | 0°C 50°C                                     |
| Pixel size            | 2.2 x 2.2                                    |
| Power Consumption     | 1.3                                          |
| Resolution            | 5MP                                          |
| Resolution Max        | 2592 x 1944 px                               |
| Sensor model          | MT9P031                                      |
| Sensor size           | 1/2.5"                                       |
| Sensor supplier       | ON Semiconductor                             |
|                       |                                              |