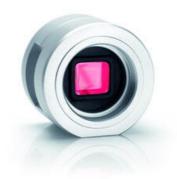

## BASLER PULSE - COMPACT USB3.0 CAMERAS

PUA2500-14UC/CS USB 3.0 Colour-Aptina MT9P031, 1/3,7" CMOS, 14 fps, 5 MP, CS

- 1.2 5 Mpixel
- Elegant design
- Compact size
- USB3.0 Vision compatible

## Product description

The Basler pulse cameras is developed to meet the requirements of a broad variety of vision applications, it combines the established Basler quality with a sophisticated design.

The pulse series stands out, starting with a sharp, robust metal housing including tripod adapter and a CS-mount which easily can be converted to C- or S-mount. pulse is equipped with the USB3 Vision plug and play interface and offers great stability and impressively low power consumption. These and other features make the Basler pulse a very compact solution for easy system integration as well as for the switch from analog to digital vision technology.