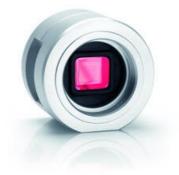

## Product description

The Basler pulse cameras is developed to meet the requirements of a broad variety of vision applications, it combines the established Basler quality with a sophisticated design.

The pulse series stands out, starting with a sharp, robust metal housing including tripod adapter and a CS-mount which easily can be converted to C- or Smount. pulse is equipped with the USB3 Vision plug and play interface and offers great stability and impressively low power consumption. These and other features make the Basler pulse a very compact solution for easy system integration as well as for the switch from analog to digital vision technology.