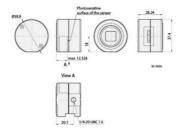

## Specifications

| Approvals             | CE, FCC, GenlCam, RoHS, UL, USB3 Vision, EAC |
|-----------------------|----------------------------------------------|
| Frame Rate Max        | 30                                           |
| Interface             | USB 3.0                                      |
| Length                | 28.2                                         |
| Lens Barrel           | CS-mount                                     |
| Mono/Color            | Color                                        |
| Operating temperature | 0°C 50°C                                     |
| Pixel size            | 2.2 x 2.2                                    |
| Power Consumption     | 1.3                                          |
| Resolution            | 2MP                                          |
| Resolution Max        | 1920 x 1080 px                               |
| Sensor model          | MT9P031                                      |
| Sensor size           | 1/3.7"                                       |
| Sensor supplier       | ON Semiconductor                             |