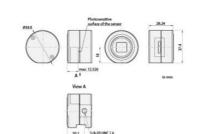

## Specifications

| Approvals             | CE, FCC, GenlCam, RoHS, UL, USB3 Vision, EAC |
|-----------------------|----------------------------------------------|
| Frame Rate Max        | 30                                           |
| Interface             | USB 3.0                                      |
| Length                | 28.2                                         |
| Lens Barrel           | CS-mount                                     |
| Mono/Color            | Color                                        |
| Operating temperature | 0°C 50°C                                     |
| Pixel size            | 2.2 x 2.2                                    |
| Power Consumption     | 1.3                                          |
| Resolution            | 2MP                                          |
| Resolution Max        | 1920 x 1080 px                               |
| Sensor model          | MT9P031                                      |
| Sensor size           | 1/3.7"                                       |
| Sensor supplier       | ON Semiconductor                             |