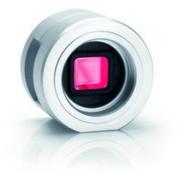

# BASLER PULSE - COMPACT USB3.0 CAMERAS

PUA1280-54UM/CS USB 3.0 Camera-Aptina ARO134, 1/3" CMOS, 54 fps, 1,2 MP, CS

- 1.2 5 Mpixel
- Elegant design
- Compact size
- USB3.0 Vision compatible

#### Product description

The Basler pulse cameras is developed to meet the requirements of a broad variety of vision applications, it combines the established Basler quality with a sophisticated design.

The pulse series stands out, starting with a sharp, robust metal housing including tripod adapter and a CS-mount which easily can be converted to C- or Smount. pulse is equipped with the USB3 Vision plug and play interface and offers great stability and impressively low power consumption. These and other features make the Basler pulse a very compact solution for easy system integration as well as for the switch from analog to digital vision technology.