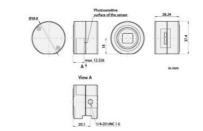

### Specifications

| Approvals             | CE, FCC, GenICam, RoHS, UL, USB3 Vision, EAC |
|-----------------------|----------------------------------------------|
| Frame Rate Max        | 54                                           |
| Interface             | USB 3.0                                      |
| Length                | 28.2                                         |
| Lens Barrel           | CS-mount                                     |
| Mono/Color            | Mono                                         |
| Operating temperature | 0°C 50°C                                     |
| Pixel size            | 3.75 x 3.75                                  |
| Power Consumption     | 1.3                                          |
| Resolution            | 1.2MP                                        |
| Resolution Max        | 1280 x 960 px                                |
| Sensor model          | AR0134                                       |
| Sensor size           | 1/3"                                         |
| Sensor supplier       | ON Semiconductor                             |