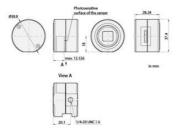

### Specifications

| Approvals             | CE, FCC, GenICam, RoHS, UL, USB3 Vision, EAC |
|-----------------------|----------------------------------------------|
| Frame Rate Max        | 54                                           |
| Interface             | USB 3.0                                      |
| Length                | 28.2                                         |
| Lens Barrel           | CS-mount                                     |
| Mono/Color            | Mono                                         |
| Operating temperature | 0°C 50°C                                     |
| Pixel size            | 3.75 x 3.75                                  |
| Power Consumption     | 1.3                                          |
| Resolution            | 1.2MP                                        |
| Resolution Max        | 1280 x 960 px                                |
| Sensor model          | AR0134                                       |
| Sensor size           | 1/3"                                         |
| Sensor supplier       | ON Semiconductor                             |