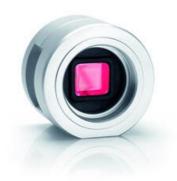

## BASLER PULSE - COMPACT USB3.0 CAMERAS

PUA1280-54UC/CS USB 3.0 Colour-Aptina ARO134, 1/3" CMOS, 54 fps,1,2 MP, CS

- 1.2 5 Mpixel
- Elegant design
- Compact size
- USB3.0 Vision compatible

## Product description

The Basler pulse cameras is developed to meet the requirements of a broad variety of vision applications, it combines the established Basler quality with a sophisticated design.

The pulse series stands out, starting with a sharp, robust metal housing including tripod adapter and a CS-mount which easily can be converted to C- or S-mount. pulse is equipped with the USB3 Vision plug and play interface and offers great stability and impressively low power consumption. These and other features make the Basler pulse a very compact solution for easy system integration as well as for the switch from analog to digital vision technology.