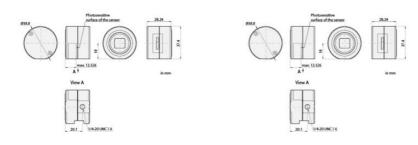

## Specifications

| Approvals             | CE, FCC, GenlCam, RoHS, UL, USB3 Vision, EAC |
|-----------------------|----------------------------------------------|
| Frame Rate Max        | 54                                           |
| Interface             | USB 3.0                                      |
| Length                | 28.2                                         |
| Lens Barrel           | CS-mount                                     |
| Mono/Color            | Color                                        |
| Operating temperature | 0°C 50°C                                     |
| Pixel size            | 3.75 x 3.75                                  |
| Power Consumption     | 1.3                                          |
| Resolution            | 1.2MP                                        |
| Resolution Max        | 1280 x 960 px                                |
| Sensor model          | ARO134                                       |
| Sensor size           | 1/3"                                         |
| Sensor supplier       | ON Semiconductor                             |
|                       |                                              |

| Sensor type  | CMOS   |
|--------------|--------|
| Shutter type | Global |
| Weight       | 60     |