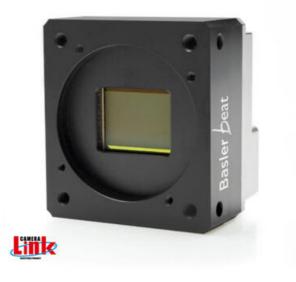

## **BASLER BEAT CAMERALINK CAMERAS**

**High Resolution** 

BEA4000-62KM Beat CameraLink, CMV12000 1.75" CMOS, 62fps, Mono, 12mp

- 12 Mega Pixel
- High speed and Excellent Quality
- Super sensitive CMOS sensor
- More than 60 frames per second

## Product description

The Basler Beat series of cameras offer high resolution, super-sensitive, CMOSIS sensor CMV12000. The image quality achievable with these cameras is comparable with that of CCD sensor cameras and exceeds the image quality offered by older CMOS sensors. Featuring both mono and colour models with progressive scan and global shutter, the Basler Beat camera has a full resolution of 12 megapixels, offering high capture rates and high resolution with superior image quality.

Basler Beat Product Features:

- Next-Generation CMOS sensors
- 12 megapixels
- More than 60 frames per second
- Easily integrated due its compact housing
- Basler pylon Camera Software Suite
- Compatible with all common frame grabbers for maximum grabbing speed and high bandwidth connection