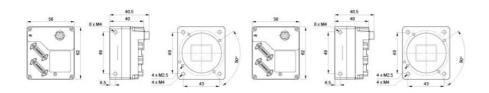

## Specifications

| Approvals      | CE, EAC, FCC, GenICam, RoHS, UL |
|----------------|---------------------------------|
| Frame Rate Max | 62                              |
| Height         | 62                              |
| Interface      | Camera Link                     |
| IP Class       | IP30                            |
| Length         | 40                              |
| Lens Barrel    | F-mount, M42-mount or M58-mount |

| Mono/Color            | Mono           |
|-----------------------|----------------|
| Operating temperature | 0°C 60°C       |
| Pixel size            | 5.5 x 5.5      |
| Power Consumption     | 6              |
| Resolution            | 12MP           |
| Resolution Max        | 4096 x 3072 px |
| Sensor model          | CMV12000       |
| Sensor size           | 1.75"          |
| Sensor supplier       | ams            |
| Sensor type           | CMOS           |
| Shutter type          | Global         |
| Weight                | 210            |
| Width                 | 56             |