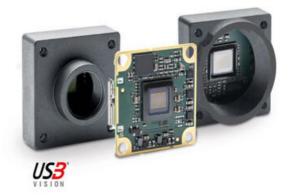

## **BASLER DART USB3.0 CAMERAS**

Extremely Small USB Camera

DAA1920-30UC/B Dart USB3.0 Camera, MT9P031 1/3.7" CMOS, 30fps, Colour, Bare

- 1.2 8.3 Megapixel
- S-, CS-mount or board level
- Small, Flexible and Lightweight
- USB3.0 Vision Compatible

## Product description

The Basler Dart USB range of camera models are available in 3 variants, bare board, S-Mount and CS-Mount, this flexible mounting concept allows for a variety of lenses to be used. The series has the smallest footprint in single board cameras of only 27 x 27mm, S- and CS-Mount only increases the size by 2mm, meaning it is 29 x 29mm.