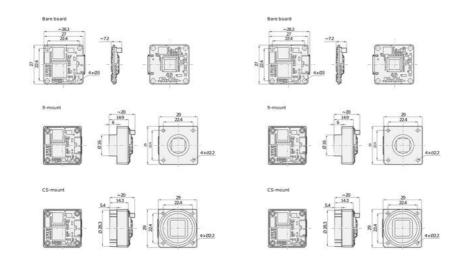

Dimensions (in mm)

imensions (in mm)

## Product description

The Basler Dart USB range of camera models are available in 3 variants, bare board, S-Mount and CS-Mount, this flexible mounting concept allows for a variety of lenses to be used. The series has the smallest footprint in single board cameras of only 27 x 27mm, S- and CS-Mount only increases the size by 2mm, meaning it is 29 x 29mm.