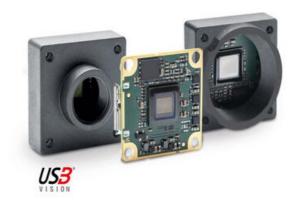

## **Extremely Small USB Camera**

DAA2500-14UC/B Dart USB3.0 Camera, MT9P031 1/2.5" CMOS, 14fps, Colour, Bare

- 1.2 8.3 Megapixel
- S-, CS-mount or board level
- Small, Flexible and Lightweight
- USB3.0 Vision Compatible

## Product description

The Basler Dart USB range of camera models are available in 3 variants, bare board, S-Mount and CS-Mount, this flexible mounting concept allows for a variety of lenses to be used. The series has the smallest footprint in single board cameras of only 27 x 27mm, S- and CS-Mount only increases the size by 2mm, meaning it is 29 x 29mm.