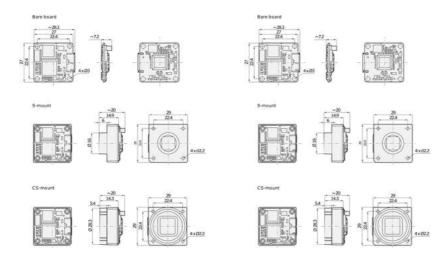

no/Color            | Color                                        |
| Operating temperature | 0°C 50°C                                     |
| Pixel size            | 2.2 x 2.2                                    |
| Power Consumption     | 1.3                                          |
|                       |                                              |

| Resolution      | 5MP              |
|-----------------|------------------|
| Resolution Max  | 2592 x 1944 px   |
| Sensor model    | MT9P031          |
| Sensor size     | 1/2.5"           |
| Sensor supplier | ON Semiconductor |
| Sensor type     | CMOS             |
| Shutter type    | Rolling          |
| Weight          | 5                |
| Width           | 27               |

### Dimensions (in mm

#### Dimensions (in mm