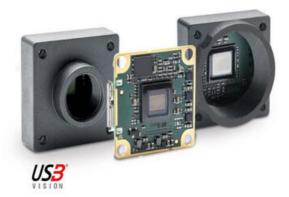

## **BASLER DART USB3.0 CAMERAS**

Extremely Small USB Camera

DAA1920-30UM/B Dart USB3.0 Camera, MT9P031 1/3.7" CMOS, 30fps, Mono, Bare

- 1.2 8.3 Megapixel
- S-, CS-mount or board level
- Small, Flexible and Lightweight
- USB3.0 Vision Compatible

## Product description

The Basler Dart USB range of camera models are available in 3 variants, bare board, S-Mount and CS-Mount, this flexible mounting concept allows for a variety of lenses to be used. The series has the smallest footprint in single board cameras of only 27 x 27mm, S- and CS-Mount only increases the size by 2mm, meaning it is 29 x 29mm.

Basler dart board level cameras combine modern USB 3.0 camera technology, a highly cost-optimized design and Basler's proven quality and reliability. They are among the few board level cameras at present that comply with the USB3 Vision Standard.