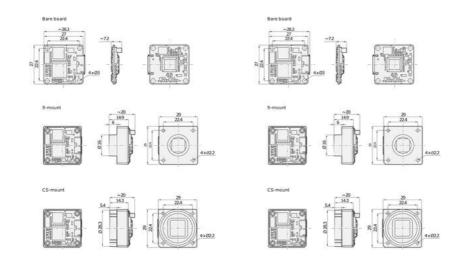

## Product description

The Basler Dart USB range of camera models are available in 3 variants, bare board, S-Mount and CS-Mount, this flexible mounting concept allows for a variety of lenses to be used. The series has the smallest footprint in single board cameras of only 27 x 27mm, S- and CS-Mount only increases the size by 2mm, meaning it is 29 x 29mm.

Dimensions (in mm)

imensions (in mm)