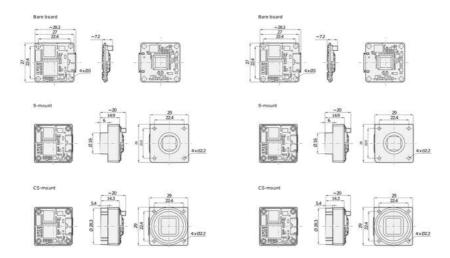

## Product description

The Basler Dart USB range of camera models are available in 3 variants, bare board, S-Mount and CS-Mount, this flexible mounting concept allows for a variety of lenses to be used. The series has the smallest footprint in single board cameras of only 27 x 27mm, S- and CS-Mount only increases the size by 2mm, meaning it is 29 x 29mm.

### Dimensions (in mm

#### Dimensions (in mm