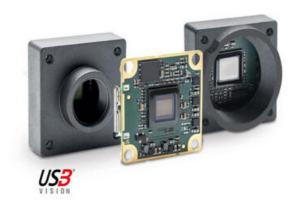

## **Extremely Small USB Camera**

DAA1920-15UM/B Dart USB3.0 Camera, MT9P031 1/3.7" CMOS, 15fps. Mono, Bare

- 1.2 8.3 Megapixel
- S-, CS-mount or board level
- Small, Flexible and Lightweight
- USB3.0 Vision Compatible

## Product description

The Basler Dart USB range of camera models are available in 3 variants, bare board, S-Mount and CS-Mount, this flexible mounting concept allows for a variety of lenses to be used. The series has the smallest footprint in single board cameras of only 27 x 27mm, S- and CS-Mount only increases the size by 2mm, meaning it is 29 x 29mm.

Basler dart board level cameras combine modern USB 3.0 camera technology, a highly cost-optimized design and Basler's proven quality and reliability. They are among the few board level cameras at present that comply with the USB3 Vision Standard.