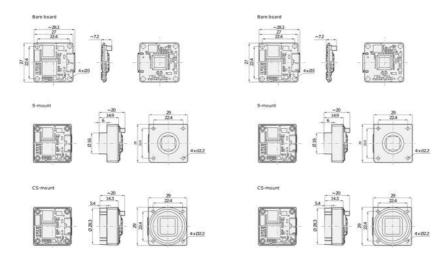

no/Color            | Mono                                         |
| Operating temperature | 0°C 50°C                                     |
| Pixel size            | 2.2 x 2.2                                    |
| Power Consumption     | 1.4                                          |
|                       |                                              |

| Resolution      | 5MP              |
|-----------------|------------------|
| Resolution Max  | 2592 x 1944 px   |
| Sensor model    | MT9P031          |
| Sensor size     | 1/2.5"           |
| Sensor supplier | ON Semiconductor |
| Sensor type     | CMOS             |
| Shutter type    | Rolling          |
| Weight          | 5                |
| Width           | 27               |

### Dimensions (in mm

#### Dimensions (in mm