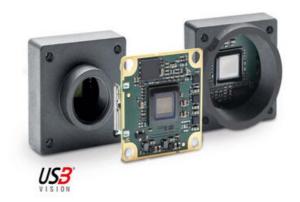

## Product description

The Basler Dart USB range of camera models are available in 3 variants, bare board, S-Mount and CS-Mount, this flexible mounting concept allows for a variety of lenses to be used. The series has the smallest footprint in single board cameras of only 27 x 27mm, S- and CS-Mount only increases the size by 2mm, meaning it is 29 x 29mm.