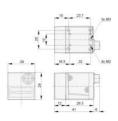

## Specifications

| Approvals             | CE, FCC, GenICam, RoHS, UL, EAC, USB3 Vision |
|-----------------------|----------------------------------------------|
| Digital Inputs        | 1                                            |
| Digital Outputs       | 1                                            |
| Frame Rate Max        | 164                                          |
| Height                | 29                                           |
| Interface             | USB3.0                                       |
| IP Class              | IP30                                         |
| Length                | 29.3                                         |
| Lens Barrel           | C-mount                                      |
| Mono/Color            | Color                                        |
| Operating temperature | 0°C 50°C                                     |

| Pixel size        | 5.86 x 5.86    |
|-------------------|----------------|
| Power Consumption | 3.4            |
| Resolution        | 2.3MP          |
| Resolution Max    | 1920 x 1200 px |
| Sensor model      | IMX174         |
| Sensor size       | 1/1.2"         |
| Sensor supplier   | Sony           |
| Sensor type       | CMOS           |
| Shutter type      | Global         |
| Weight            | 80             |
| Width             | 29             |