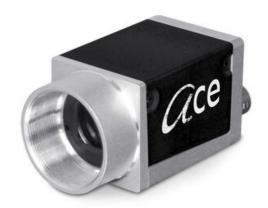

## BASLER ACE GIGE USB3.0 AND CAMERALINK CAMERAS

Ace Classic, Ace U and Ace L

ACA3800-10GM Ace GigE Camera, MT9J003 1/2.3" CMOS, 10fps, Mono, C-Mount

- VGA to 20 Mpixels
- Frame Rate up to 751 fps
- CMOS Sensors with NIR function
- Camera Link with PoCL
- · Very small housing

## Product description

Basler Ace Cameras, launched in 2009, are the smallest GigE camera on the market, also available with USB3.0 and Camera Link interface. With a small housing of only 29 x 29mm, the ace is suitable for a large range of vision applications, even where space is limited. There are over 130 models in the Ace range, split is Ace Classic, Ace U and Ace L. All featuring a range of resolutions from VGA to 20mp, speeds of up to 751 fps and sensors from a range of suppliers