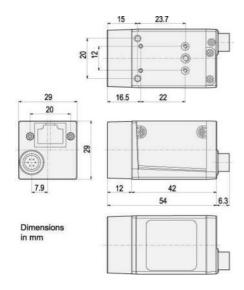

## Specifications

| Approvals             | CE, FCC, GenlCam, GigE Vision, RoHS, UL, EAC |
|-----------------------|----------------------------------------------|
| Digital Inputs        | 1                                            |
| Digital Outputs       | 1                                            |
| Frame Rate Max        | 10                                           |
| Height                | 29                                           |
| Interface             | GigE                                         |
| IP Class              | IP30                                         |
| Length                | 42                                           |
| Lens Barrel           | C-mount                                      |
| Mono/Color            | Mono                                         |
| Operating temperature | 0°C 50°C                                     |
| Pixel size            | 1.67 x 1.67                                  |

| Power Consumption | 3.3              |
|-------------------|------------------|
| Resolution        | 10MP             |
| Resolution Max    | 3840 x 2748 px   |
| Sensor model      | MT9J003          |
| Sensor size       | 1/2.3"           |
| Sensor supplier   | ON Semiconductor |
| Sensor type       | CMOS             |
| Shutter type      | Rolling          |
| Weight            | 90               |
| Width             | 29               |