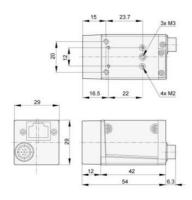

## Specifications

| Approvals             | CE, FCC, GenICam, RoHS, UL, EAC, USB3 Vision |
|-----------------------|----------------------------------------------|
| Digital Inputs        | 1                                            |
| Digital Outputs       | 1                                            |
| Frame Rate Max        | 26                                           |
| Height                | 29                                           |
| Interface             | USB3.0                                       |
| IP Class              | IP30                                         |
| Length                | 29.3                                         |
| Lens Barrel           | C-mount                                      |
| Mono/Color            | Color                                        |
| Operating temperature | 0°C 50°C                                     |
| Pixel size            | 2.2 x 2.2                                    |

| Power Consumption | 2.2              |
|-------------------|------------------|
| Resolution        | 2MP              |
| Resolution Max    | 1920 x 1080 px   |
| Sensor model      | MT9P031          |
| Sensor size       | 1/3.7"           |
| Sensor supplier   | ON Semiconductor |
| Sensor type       | CMOS             |
| Shutter type      | Rolling          |
| Weight            | 80               |
| Width             | 29               |