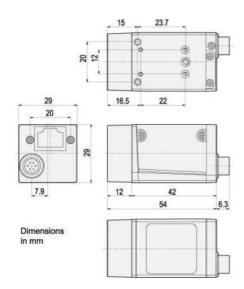

## Product description

Basler Ace Cameras, launched in 2009, are the smallest GigE camera on the market, also available with USB3.0 and Camera Link interface. With a small housing of only 29 x 29mm, the ace is suitable for a large range of vision applications, even where space is limited. There are over 130 models in the Ace range, split is Ace Classic, Ace U and Ace L. All featuring a range of resolutions from VGA to 20mp, speeds of up to 751 fps and sensors from a range of suppliers

Ace U cameras have the same compact footprint of the Ace Classic range (29 x 29mm), with the addition of unique PGI feature set from Basler and new CMOS sensors, in GigE and USB3.0 interfaces.

Ace L cameras feature the same additional firmware as Ace U but with high resolution 9 and 12mp Sony Pregius CMOS sensors, and optical formats above 1", to accommodate these larger sensors the Ace L is slightly larger with a footprint of 40mm x 30mm. With frame rates up to 40fps, the Ace L is available in GigE and USB3.0.

## Specifications

| CE, FCC, GenlCam, GigE Vision, RoHS, UL, EAC |
|----------------------------------------------|
|                                              |
|                                              |
| 20                                           |
| 29                                           |
| GigE                                         |
| P30                                          |
| 2                                            |
| C-mount C-mount                              |
| Color                                        |
|                                              |
| F                                            |

| Pixel size        | 5.6 x 5.6    |
|-------------------|--------------|
| Power Consumption | 2            |
| Resolution        | VGA          |
| Resolution Max    | 658 x 492 px |
| Sensor model      | ICX618       |
| Sensor size       | 1/4"         |
| Sensor supplier   | Sony         |
| Sensor type       | CCD          |
| Shutter type      | Global       |
| Weight            | 90           |
| Width             | 29           |