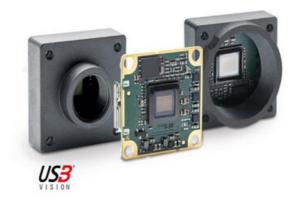

### Product description

The Basler Dart USB range of camera models are available in 3 variants, bare board, S-Mount and CS-Mount, this flexible mounting concept allows for a variety of lenses to be used. The series has the smallest footprint in single board cameras of only 27 x 27mm, S- and CS-Mount only increases the size by 2mm, meaning it is 29 x 29mm.

Basler have extended the Dart portfolio to include new models with Sony IMX392 and IMX334, these powerful sensors and integrated PGI features ensures high quality images. Both sensor models are available as bare board, S-Mount and CS-Mount.