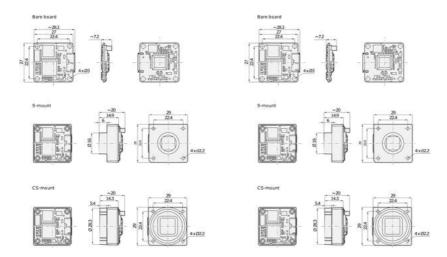

|
| 9.9                                            |
| S-mount                                        |
| lono                                           |
| °C 50°C                                        |
| 9 x 6,9                                        |
| 3                                              |
|                                                |



| Resolution      | 0.4MP        |
|-----------------|--------------|
| Resolution Max  | 720 x 540 px |
| Sensor model    | IMX287       |
| Sensor size     | 1/2.9"       |
| Sensor supplier | Sony         |
| Sensor type     | CMOS         |
| Shutter type    | Global       |
| Weight          | 15           |
| Width           | 29           |

#### Dimensions (in mm

#### Dimensions (in mar