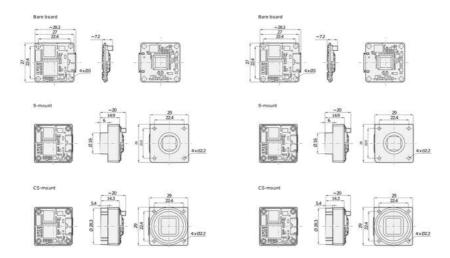

## Product description

The Basler Dart USB range of camera models are available in 3 variants, bare board, S-Mount and CS-Mount, this flexible mounting concept allows for a variety of lenses to be used. The series has the smallest footprint in single board cameras of only 27 x 27mm, S- and CS-Mount only increases the size by 2mm, meaning it is 29 x 29mm.

### Dimensions (in mm

#### Dimensions (in mm)