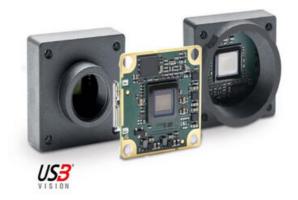

# **Extremely Small USB Camera**

DAA720-520UC/B

- 1.2 8.3 Megapixel
- S-, CS-mount or board level
- Small, Flexible and Lightweight
- USB3.0 Vision Compatible

## Product description

The Basler Dart USB range of camera models are available in 3 variants, bare board, S-Mount and CS-Mount, this flexible mounting concept allows for a variety of lenses to be used. The series has the smallest footprint in single board cameras of only 27 x 27mm, S- and CS-Mount only increases the size by 2mm, meaning it is 29 x 29mm.

The Dart camera can be easily integrated into a vision system due to its small size and weight, additionally the USB3.0 interface provides plug & play functionality, secure data transfer and simple integration.

Basler dart board level cameras combine modern USB 3.0 camera technology, a highly cost-optimized design and Basler's proven quality and reliability. They are among the few board level cameras at present that comply with the USB3 Vision Standard.