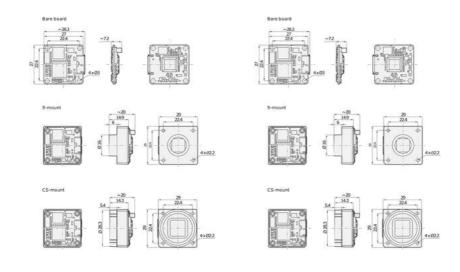

|
| Lens Barrel           | bare                                         |
| Mono/Color            | Mono                                         |
| Operating temperature | 0°C 50°C                                     |
| Pixel size            | 6,9 x 6,9                                    |
| Power Consumption     | 1.3                                          |



| Resolution      | 0.4MP        |
|-----------------|--------------|
| Resolution Max  | 720 x 540 px |
| Sensor model    | IMX287       |
| Sensor size     | 1/2.9"       |
| Sensor supplier | Sony         |
| Sensor type     | CMOS         |
| Shutter type    | Global       |
| Weight          | 5            |
| Width           | 27           |

Dimensions (in mm)

imensions (in mm)