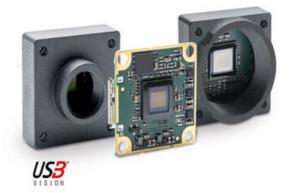

## **BASLER DART USB3.0 CAMERAS**

Extremely Small USB Camera

DAA720-520UM/B

- 1.2 8.3 Megapixel
- S-, CS-mount or board level
- Small, Flexible and Lightweight
- USB3.0 Vision Compatible

Product description

The Basler Dart USB range of camera models are available in 3 variants, bare board, S-Mount and CS-Mount, this flexible mounting concept allows for a variety of lenses to be used. The series has the smallest footprint in single board cameras of only 27 x 27mm, S- and CS-Mount only increases the size by 2mm, meaning it is 29 x 29mm.

Basler have extended the Dart portfolio to include new models with Sony IMX392 and IMX334, these powerful sensors and integrated PGI features ensures high quality images. Both sensor models are available as bare board, S-Mount and CS-Mount.