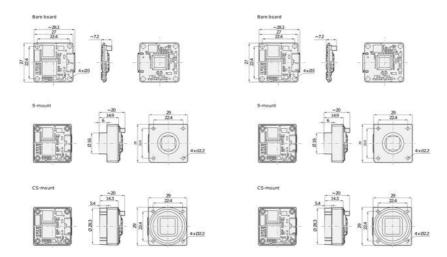

## Product description

The Basler Dart USB range of camera models are available in 3 variants, bare board, S-Mount and CS-Mount, this flexible mounting concept allows for a variety of lenses to be used. The series has the smallest footprint in single board cameras of only 27 x 27mm, S- and CS-Mount only increases the size by 2mm, meaning it is 29 x 29mm.

### Dimensions (in mm