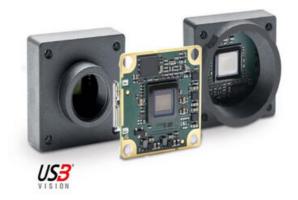

## Product description

The Basler Dart USB range of camera models are available in 3 variants, bare board, S-Mount and CS-Mount, this flexible mounting concept allows for a variety of lenses to be used. The series has the smallest footprint in single board cameras of only 27 x 27mm, S- and CS-Mount only increases the size by 2mm, meaning it is 29 x 29mm.

The Dart camera can be easily integrated into a vision system due to its small size and weight, additionally the USB3.0 interface provides plug & play functionality, secure data transfer and simple integration.

Basler dart board level cameras combine modern USB 3.0 camera technology, a highly cost-optimized design and Basler's proven quality and reliability. They are among the few board level cameras at present that comply with the USB3 Vision Standard.