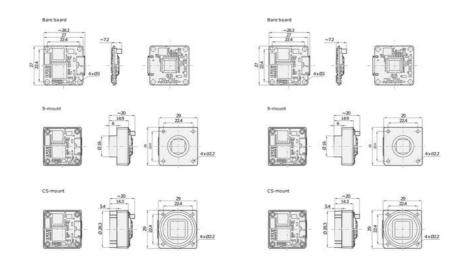

Dimensions (in mm)

imensions (in mm)

The Basler Dart USB range of camera models are available in 3 variants, bare board, S-Mount and CS-Mount, this flexible mounting concept allows for a variety of lenses to be used. The series has the smallest footprint in single board cameras of only 27 x 27mm, S- and CS-Mount only increases the size by 2mm, meaning it is 29 x 29mm.