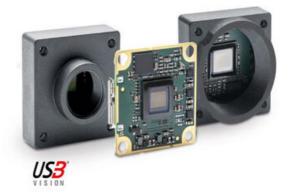

The Basler Dart USB range of camera models are available in 3 variants, bare board, S-Mount and CS-Mount, this flexible mounting concept allows for a variety of lenses to be used. The series has the smallest footprint in single board cameras of only 27 x 27mm, S- and CS-Mount only increases the size by 2mm, meaning it is 29 x 29mm.

The Dart camera can be easily integrated into a vision system due to its small size and weight, additionally the USB3.0 interface provides plug & play functionality, secure data transfer and simple integration.

Basler dart board level cameras combine modern USB 3.0 camera technology, a highly cost-optimized design and Basler's proven quality and reliability. They are among the few board level cameras at present that comply with the USB3 Vision Standard.