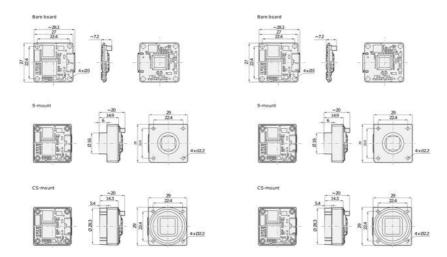

|
| Mono/Color            | Color                                        |
| Operating temperature | 0°C 50°C                                     |
| Pixel size            | 6,9 x 6,9                                    |
| Power Consumption     | 1.3                                          |
|                       |                                              |

| Resolution      | 0.4MP        |
|-----------------|--------------|
| Resolution Max  | 720 x 540 px |
| Sensor model    | IMX287       |
| Sensor size     | 1/2.9"       |
| Sensor supplier | Sony         |
| Sensor type     | CMOS         |
| Shutter type    | Global       |
| Weight          | 15           |
| Width           | 29           |

### Dimensions (in mm

#### Dimensions (in mar