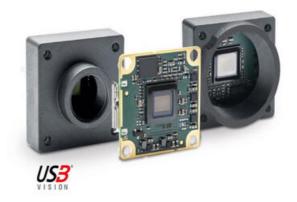

## Product description

The Basler Dart USB range of camera models are available in 3 variants, bare board, S-Mount and CS-Mount, this flexible mounting concept allows for a variety of lenses to be used. The series has the smallest footprint in single board cameras of only 27 x 27mm, S- and CS-Mount only increases the size by 2mm, meaning it is 29 x 29mm.