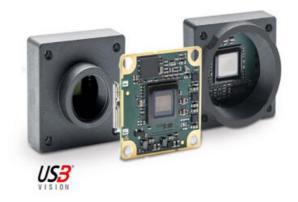

### Product description

The Basler Dart USB range of camera models are available in 3 variants, bare board, S-Mount and CS-Mount, this flexible mounting concept allows for a variety of lenses to be used. The series has the smallest footprint in single board cameras of only 27 x 27mm, S- and CS-Mount only increases the size by 2mm, meaning it is 29 x 29mm.

The Dart camera can be easily integrated into a vision system due to its small size and weight, additionally the USB3.0 interface provides plug & play functionality, secure data transfer and simple integration.

Basler dart board level cameras combine modern USB 3.0 camera technology, a highly cost-optimized design and Basler's proven quality and reliability. They are among the few board level cameras at present that comply with the USB3 Vision Standard.

Basler have extended the Dart portfolio to include new models with Sony IMX392 and IMX334, these powerful sensors and integrated PGI features ensures high quality images. Both sensor models are available as bare board, S-Mount and CS-Mount.