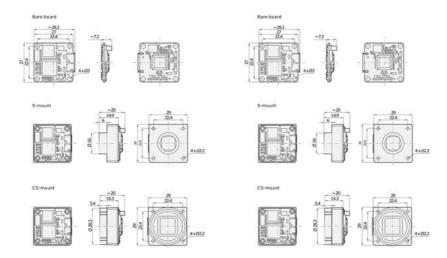

#### Dimensions (in mm

### Product description

The Basler Dart USB range of camera models are available in 3 variants, bare board, S-Mount and CS-Mount, this flexible mounting concept allows for a variety of lenses to be used. The series has the smallest footprint in single board cameras of only 27 x 27mm, S- and CS-Mount only increases the size by 2mm, meaning it is 29 x 29mm.