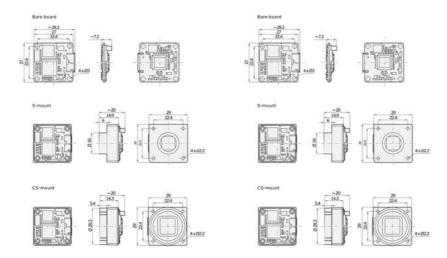

## Product description

The Basler Dart USB range of camera models are available in 3 variants, bare board, S-Mount and CS-Mount, this flexible mounting concept allows for a variety of lenses to be used. The series has the smallest footprint in single board cameras of only 27 x 27mm, S- and CS-Mount only increases the size by 2mm, meaning it is 29 x 29mm.

### Dimensions (in mm

#### Dimensions (in mm