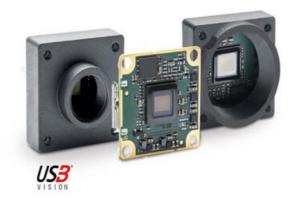

## Product description

The Basler Dart USB range of camera models are available in 3 variants, bare board, S-Mount and CS-Mount, this flexible mounting concept allows for a variety of lenses to be used. The series has the smallest footprint in single board cameras of only 27 x 27mm, S- and CS-Mount only increases the size by 2mm, meaning it is 29 x 29mm.

Basler dart board level cameras combine modern USB 3.0 camera technology, a highly cost-optimized design and Basler's proven quality and reliability. They are among the few board level cameras at present that comply with the USB3 Vision Standard.