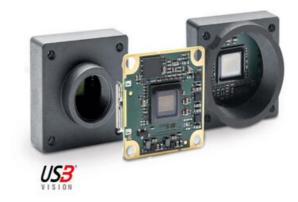

### Product description

The Basler Dart USB range of camera models are available in 3 variants, bare board, S-Mount and CS-Mount, this flexible mounting concept allows for a variety of lenses to be used. The series has the smallest footprint in single board cameras of only 27 x 27mm, S- and CS-Mount only increases the size by 2mm, meaning it is 29 x 29mm.

The Dart camera can be easily integrated into a vision system due to its small size and weight, additionally the USB3.0 interface provides plug & play functionality, secure data transfer and simple integration.