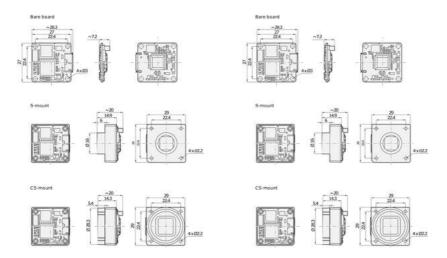

|
| Mono/Color            | Color                                        |
| Operating temperature | 0°C 50°C                                     |
| Pixel size            | 3,45 x 3,45                                  |
| Power Consumption     | 1.3                                          |
|                       |                                              |

| Resolution      | 1.6MP          |
|-----------------|----------------|
| Resolution Max  | 1440 x 1080 px |
| Sensor model    | IMX273         |
| Sensor size     | 1/2.9"         |
| Sensor supplier | Sony           |
| Sensor type     | CMOS           |
| Shutter type    | Global         |
| Weight          | 15             |
| Width           | 29             |

#### Dimensions (in mm

#### Dimensions (in mm