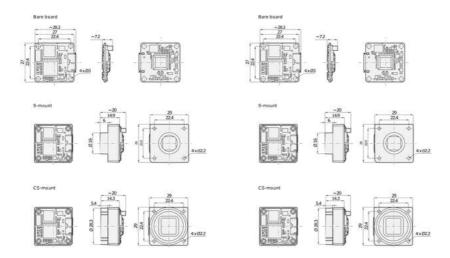

### Product description

The Basler Dart USB range of camera models are available in 3 variants, bare board, S-Mount and CS-Mount, this flexible mounting concept allows for a variety of lenses to be used. The series has the smallest footprint in single board cameras of only 27 x 27mm, S- and CS-Mount only increases the size by 2mm, meaning it is 29 x 29mm.

#### Dimensions (in mm

#### Dimensions (in mm)