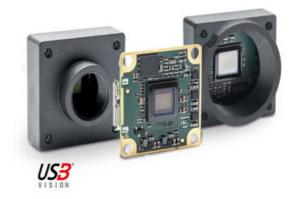

# **Extremely Small USB Camera**

DAA2448-70UC/B

- 1.2 8.3 Megapixel
- S-, CS-mount or board level
- Small, Flexible and Lightweight
- USB3.0 Vision Compatible

### Product description

The Basler Dart USB range of camera models are available in 3 variants, bare board, S-Mount and CS-Mount, this flexible mounting concept allows for a variety of lenses to be used. The series has the smallest footprint in single board cameras of only 27 x 27mm, S- and CS-Mount only increases the size by 2mm, meaning it is 29 x 29mm.

The Dart camera can be easily integrated into a vision system due to its small size and weight, additionally the USB3.0 interface provides plug & play functionality, secure data transfer and simple integration.