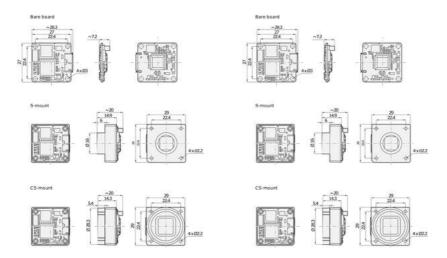

|
| Lens Barrel           | S-mount                                      |
| Mono/Color            | Mono                                         |
| Operating temperature | 0°C 50°C                                     |
| Pixel size            | 3,45 x 3,45                                  |
| Power Consumption     | 1.3                                          |



| Resolution      | 1.6MP          |
|-----------------|----------------|
| Resolution Max  | 1440 x 1080 px |
| Sensor model    | IMX273         |
| Sensor size     | 1/2.9"         |
| Sensor supplier | Sony           |
| Sensor type     | CMOS           |
| Shutter type    | Global         |
| Weight          | 15             |
| Width           | 29             |

#### Dimensions (in mm

#### Dimensions (in mm