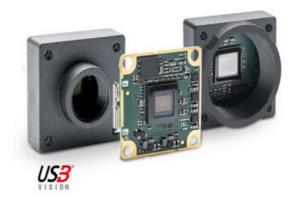

### Product description

The Basler Dart USB range of camera models are available in 3 variants, bare board, S-Mount and CS-Mount, this flexible mounting concept allows for a variety of lenses to be used. The series has the smallest footprint in single board cameras of only 27 x 27mm, S- and CS-Mount only increases the size by 2mm, meaning it is 29 x 29mm.

The Dart camera can be easily integrated into a vision system due to its small size and weight, additionally the USB3.0 interface provides plug & play functionality, secure data transfer and simple integration.