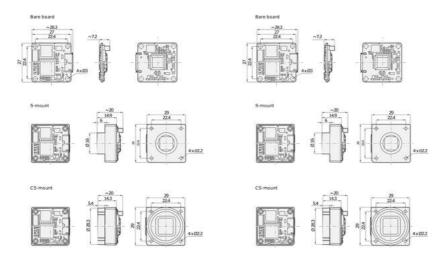

### Product description

The Basler Dart USB range of camera models are available in 3 variants, bare board, S-Mount and CS-Mount, this flexible mounting concept allows for a variety of lenses to be used. The series has the smallest footprint in single board cameras of only 27 x 27mm, S- and CS-Mount only increases the size by 2mm, meaning it is 29 x 29mm.

#### Dimensions (in mm