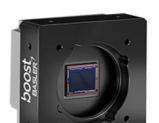

## High Speed CXP Camera

**BOA1936-400CC EVAL** 

- Excellent image quality with Sony Pregius sensors
- CoaXPress interface (12.5 Gbps transfer rate)
- C-mount, 42mm and F-mount lens options
- Frame rates up to 93fps

## Product description

The Basler Boost series of CoaXPress 2.0 (CXP-12) cameras offer excellent image quality even at high data rates (up to 12.5 Gbps per cable), with high resolution and high performance. Equipped with Sony Pregius sensors or XGS series sensors from ON Semiconductor, the Boost range can achieve outstanding image quality with up to 45 megapixels and state-of-the-art global shutter technology.