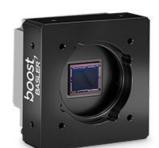

### BOA1936-400CC

- Excellent image quality with Sony Pregius sensors
- CoaXPress interface (12.5 Gbps transfer rate)
- C-mount, 42mm and F-mount lens options
- Frame rates up to 93fps

#### Product description

The Basler Boost series of CoaXPress 2.0 (CXP-12) cameras offer excellent image quality even at high data rates (up to 12.5 Gbps per cable), with high resolution and high performance. Equipped with Sony Pregius sensors or XGS series sensors from ON Semiconductor, the Boost range can achieve outstanding image quality with up to 45 megapixels and state-of-the-art global shutter technology.