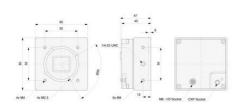

#### **Specifications**

| Approvals      | RoHS, CE, GenlCam, UL, EAC |
|----------------|----------------------------|
| Digital Inputs | 1                          |
| Frame Rate Max | 400                        |
| Height         | 80                         |
| Interface      | CoaXPress 2.0              |
| Length         | 45                         |

| Lens Barrel           | C-mount, F-mount, M42x0.75, M42x1 |
|-----------------------|-----------------------------------|
| Mono/Color            | Color                             |
| Operating temperature | 0°C 50°C                          |
| Pixel size            | 4.5 x4.5                          |
| Power Consumption     | 9.6                               |
| Resolution            | 3MP                               |
| Resolution Max        | 1936 x 1464 px                    |
| Sensor model          | IMX421                            |
| Sensor size           | 2/3"                              |
| Sensor supplier       | Sony                              |
| Sensor type           | CMOS                              |
| Shutter type          | Global                            |
| Weight                | 480                               |
| Width                 | 80                                |