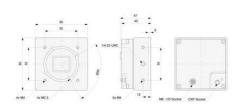

#### Specifications

| Approvals      | RoHS, CE, GenlCam, UL, EAC |
|----------------|----------------------------|
| Digital Inputs | 1                          |
| Frame Rate Max | 400                        |
| Height         | 80                         |
| Interface      | CoaXPress 2.0              |
| Length         | 45                         |

| Lens Barrel           | C-mount, F-mount, M42x0.75, M42x1 |
|-----------------------|-----------------------------------|
| Mono/Color            | Mono                              |
| Operating temperature | 0°C 50°C                          |
| Pixel size            | 4.5 x4.5                          |
| Power Consumption     | 9.6                               |
| Resolution            | 3MP                               |
| Resolution Max        | 1936 x 1464 px                    |
| Sensor model          | IMX421                            |
| Sensor size           | 2/3"                              |
| Sensor supplier       | Sony                              |
| Sensor type           | CMOS                              |
| Shutter type          | Global                            |
| Weight                | 480                               |
| Width                 | 80                                |