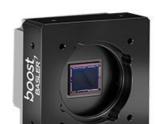

### BOA1936-400CM

- Excellent image quality with Sony Pregius sensors
- CoaXPress interface (12.5 Gbps transfer rate)
- C-mount, 42mm and F-mount lens options
- Frame rates up to 93fps

#### Product description

The Basler Boost series of CoaXPress 2.0 (CXP-12) cameras offer excellent image quality even at high data rates (up to 12.5 Gbps per cable), with high resolution and high performance. Equipped with Sony Pregius sensors or XGS series sensors from ON Semiconductor, the Boost range can achieve outstanding image quality with up to 45 megapixels and state-of-the-art global shutter technology.