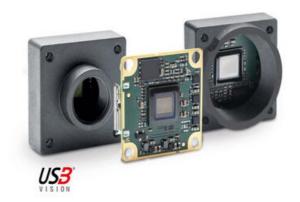

# **Extremely Small USB Camera**

DAA2448-70UC/S Dart USB3.0 Camera, IMX548 1/1.8" CMOS, 72fps, Colour, S-Mount

- 1.2 8.3 Megapixel
- S-, CS-mount or board level
- Small, Flexible and Lightweight
- USB3.0 Vision Compatible

## Product description

The Basler Dart USB range of camera models are available in 3 variants, bare board, S-Mount and CS-Mount, this flexible mounting concept allows for a variety of lenses to be used. The series has the smallest footprint in single board cameras of only 27 x 27mm, S- and CS-Mount only increases the size by 2mm, meaning it is 29 x 29mm.

The Dart camera can be easily integrated into a vision system due to its small size and weight, additionally the USB3.0 interface provides plug & play functionality, secure data transfer and simple integration.