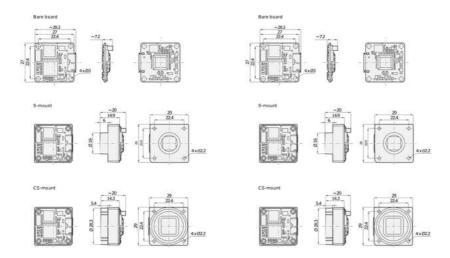

### Dimensions (in mm

### Dimensions (in mm)

## Product description

The Basler Dart USB range of camera models are available in 3 variants, bare board, S-Mount and CS-Mount, this flexible mounting concept allows for a variety of lenses to be used. The series has the smallest footprint in single board cameras of only 27 x 27mm, S- and CS-Mount only increases the size by 2mm, meaning it is 29 x 29mm.