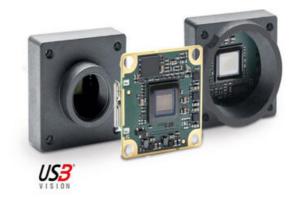

# **Extremely Small USB Camera**

DAA2448-70UC Dart USB3.0 Camera, IMX548 1/1.8" CMOS, 72fps, Colour, Bare

- 1.2 8.3 Megapixel
- S-, CS-mount or board level
- Small, Flexible and Lightweight
- USB3.0 Vision Compatible

## Product description

The Basler Dart USB range of camera models are available in 3 variants, bare board, S-Mount and CS-Mount, this flexible mounting concept allows for a variety of lenses to be used. The series has the smallest footprint in single board cameras of only 27 x 27mm, S- and CS-Mount only increases the size by 2mm, meaning it is 29 x 29mm.

Basler dart board level cameras combine modern USB 3.0 camera technology, a highly cost-optimized design and Basler's proven quality and reliability. They are among the few board level cameras at present that comply with the USB3 Vision Standard.