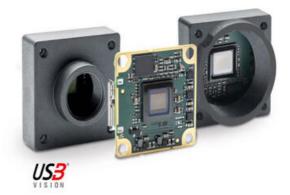

## Product description

The Basler Dart USB range of camera models are available in 3 variants, bare board, S-Mount and CS-Mount, this flexible mounting concept allows for a variety of lenses to be used. The series has the smallest footprint in single board cameras of only 27 x 27mm, S- and CS-Mount only increases the size by 2mm, meaning it is 29 x 29mm.

The Dart camera can be easily integrated into a vision system due to its small size and weight, additionally the USB3.0 interface provides plug & play functionality, secure data transfer and simple integration.

Basler dart board level cameras combine modern USB 3.0 camera technology, a highly cost-optimized design and Basler's proven quality and reliability. They are among the few board level cameras at present that comply with the USB3 Vision Standard.