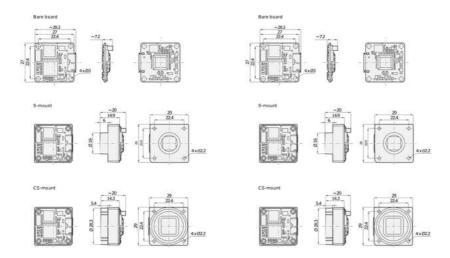

## Product description

The Basler Dart USB range of camera models are available in 3 variants, bare board, S-Mount and CS-Mount, this flexible mounting concept allows for a variety of lenses to be used. The series has the smallest footprint in single board cameras of only 27 x 27mm, S- and CS-Mount only increases the size by 2mm, meaning it is 29 x 29mm.

### Dimensions (in mm

### Dimensions (in mm)