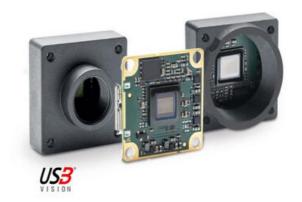

## **Extremely Small USB Camera**

DAA2448-70UM Dart USB3.0 Camera, IMX548 1/1.8" CMOS, 72fps, Mono, Bare

- 1.2 8.3 Megapixel
- S-, CS-mount or board level
- Small, Flexible and Lightweight
- USB3.0 Vision Compatible

## Product description

The Basler Dart USB range of camera models are available in 3 variants, bare board, S-Mount and CS-Mount, this flexible mounting concept allows for a variety of lenses to be used. The series has the smallest footprint in single board cameras of only 27 x 27mm, S- and CS-Mount only increases the size by 2mm, meaning it is 29 x 29mm.

Basler dart board level cameras combine modern USB 3.0 camera technology, a highly cost-optimized design and Basler's proven quality and reliability. They are among the few board level cameras at present that comply with the USB3 Vision Standard.