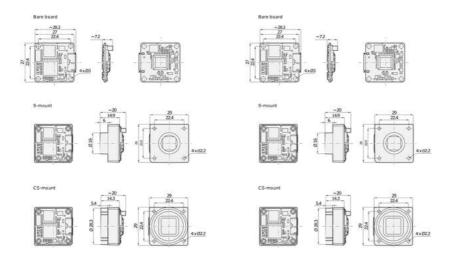

### Dimensions (in mm

## Product description

The Basler Dart USB range of camera models are available in 3 variants, bare board, S-Mount and CS-Mount, this flexible mounting concept allows for a variety of lenses to be used. The series has the smallest footprint in single board cameras of only 27 x 27mm, S- and CS-Mount only increases the size by 2mm, meaning it is 29 x 29mm.