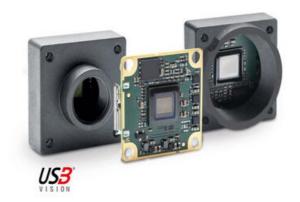

## **Extremely Small USB Camera**

DAA2448-70UM/S Dart USB3.0 Camera, IMX548 1/1.8" CMOS, 72fps, Mono, S-Mount

- 1.2 8.3 Megapixel
- S-, CS-mount or board level
- Small, Flexible and Lightweight
- USB3.0 Vision Compatible

## Product description

The Basler Dart USB range of camera models are available in 3 variants, bare board, S-Mount and CS-Mount, this flexible mounting concept allows for a variety of lenses to be used. The series has the smallest footprint in single board cameras of only 27 x 27mm, S- and CS-Mount only increases the size by 2mm, meaning it is 29 x 29mm.

Basler dart board level cameras combine modern USB 3.0 camera technology, a highly cost-optimized design and Basler's proven quality and reliability. They are among the few board level cameras at present that comply with the USB3 Vision Standard.