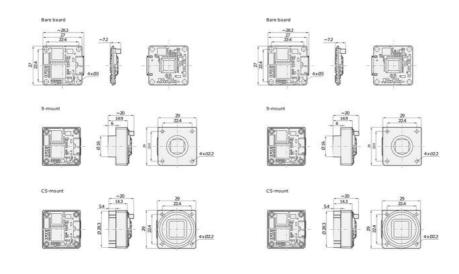

## Product description

The Basler Dart USB range of camera models are available in 3 variants, bare board, S-Mount and CS-Mount, this flexible mounting concept allows for a variety of lenses to be used. The series has the smallest footprint in single board cameras of only 27 x 27mm, S- and CS-Mount only increases the size by 2mm, meaning it is 29 x 29mm.

Dimensions (in mm)

imensions (in mm)