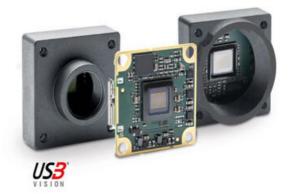

## **BASLER DART USB3.0 CAMERAS**

Extremely Small USB Camera

DAA2448-70UC/CS Dart USB3.0 Camera, IMX548 1/1.8" CMOS, 72fps, Colour, CS-Mount

- 1.2 8.3 Megapixel
- S-, CS-mount or board level
- Small, Flexible and Lightweight
- USB3.0 Vision Compatible

## Product description

The Basler Dart USB range of camera models are available in 3 variants, bare board, S-Mount and CS-Mount, this flexible mounting concept allows for a variety of lenses to be used. The series has the smallest footprint in single board cameras of only 27 x 27mm, S- and CS-Mount only increases the size by 2mm, meaning it is 29 x 29mm.