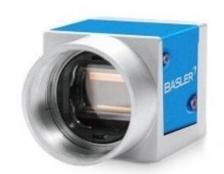

# Cameras for medical industry

ACA4096-40UCMED MED Ace USB3.0 Camera, IMX255 1" CMOS, 42fps, Colour

- · Low light imaging
- In accordance with ISO 13485:2016
- Up to 164 fps and up to 20 megapixels
- Ideal for applications in medicine, medical tech and life sciences

### Product description

Specifically designed for applications in medicine, medical technology and life science, the MED ace cameras are in accordance with ISO 13485:2016.

Available in GigE and USB interface, with CMOS sensors from Sony Pregius series or PYTHON from ON Semiconductor. All models feature Basler MED Feature Sets which combine powerful hardware, firmware and software functions, to meet the high requirements of applications in Life and Medical Sciences market, additionally the MED Ace features low temporal dark noise up to 2e-.

#### Features on MED Ace:

- Up to 164 fps
- Up to 20 megapixel
- GigE and USB3.0 interfaces
- Pixel sizes up to 5.86 μm
- Sensor sizes up to 1.1"