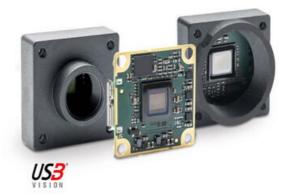

## **BASLER DART USB3.0 CAMERAS**

Extremely Small USB Camera

DAA3840-45UM/CS Dart USB3.0 Camera, IMX334 1/1.8" CMOS, 45fps, Mono, CS-Mount

- 1.2 8.3 Megapixel
- S-, CS-mount or board level
- Small, Flexible and Lightweight
- USB3.0 Vision Compatible

## Product description

The Basler Dart USB range of camera models are available in 3 variants, bare board, S-Mount and CS-Mount, this flexible mounting concept allows for a variety of lenses to be used. The series has the smallest footprint in single board cameras of only 27 x 27mm, S- and CS-Mount only increases the size by 2mm, meaning it is 29 x 29mm.

Basler dart board level cameras combine modern USB 3.0 camera technology, a highly cost-optimized design and Basler's proven quality and reliability. They are among the few board level cameras at present that comply with the USB3 Vision Standard.