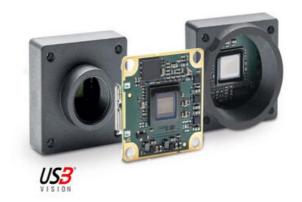

## Product description

The Basler Dart USB range of camera models are available in 3 variants, bare board, S-Mount and CS-Mount, this flexible mounting concept allows for a variety of lenses to be used. The series has the smallest footprint in single board cameras of only 27 x 27mm, S- and CS-Mount only increases the size by 2mm, meaning it is 29 x 29mm.

Basler dart board level cameras combine modern USB 3.0 camera technology, a highly cost-optimized design and Basler's proven quality and reliability. They are among the few board level cameras at present that comply with the USB3 Vision Standard.

Basler have extended the Dart portfolio to include new models with Sony IMX392 and IMX334, these powerful sensors and integrated PGI features ensures high quality images. Both sensor models are available as bare board, S-Mount and CS-Mount.