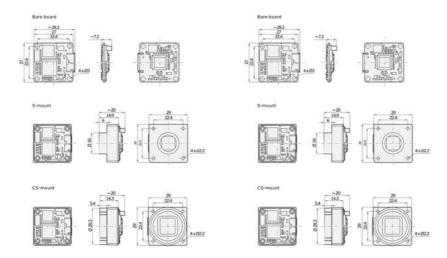

|
|                                                                                                                                                                                                                                                                                     | Power Consumption     | 1.8                                          |

| Resolution      | 8.3MP          |
|-----------------|----------------|
| Resolution Max  | 3840 x 2160 px |
| Sensor model    | IMX334         |
| Sensor size     | 1/1.8"         |
| Sensor supplier | Sony           |
| Sensor type     | CMOS           |
| Shutter type    | Rolling        |
| Weight          | 15             |
| Width           | 29.3           |

### Dimensions (in mm

### Dimensions (in mm