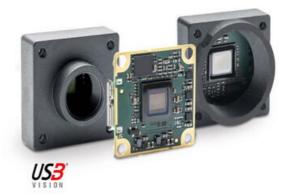

## **BASLER DART USB3.0 CAMERAS**

Extremely Small USB Camera

DAA3840-45UC/CS Dart USB3.0 Camera, IMX334 1/1.8" CMOS, 45fps, Colour, CS-Mount

- 1.2 8.3 Megapixel
- S-, CS-mount or board level
- Small, Flexible and Lightweight
- USB3.0 Vision Compatible

## Product description

The Basler Dart USB range of camera models are available in 3 variants, bare board, S-Mount and CS-Mount, this flexible mounting concept allows for a variety of lenses to be used. The series has the smallest footprint in single board cameras of only 27 x 27mm, S- and CS-Mount only increases the size by 2mm, meaning it is 29 x 29mm.

Basler have extended the Dart portfolio to include new models with Sony IMX392 and IMX334, these powerful sensors and integrated PGI features ensures high quality images. Both sensor models are available as bare board, S-Mount and CS-Mount.