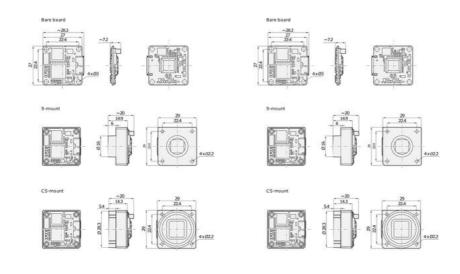

## Product description

The Basler Dart USB range of camera models are available in 3 variants, bare board, S-Mount and CS-Mount, this flexible mounting concept allows for a variety of lenses to be used. The series has the smallest footprint in single board cameras of only 27 x 27mm, S- and CS-Mount only increases the size by 2mm, meaning it is 29 x 29mm.

Dimensions (in mm)

imensions (in mm)