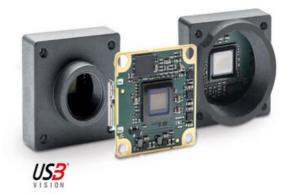

## **BASLER DART USB3.0 CAMERAS**

Extremely Small USB Camera

DAA3840-45UC/S Dart USB3.0 Camera, IMX334 1/1.8" CMOS, 45fps, Colour, S-Mount

- 1.2 8.3 Megapixel
- S-, CS-mount or board level
- Small, Flexible and Lightweight
- USB3.0 Vision Compatible

## Product description

The Basler Dart USB range of camera models are available in 3 variants, bare board, S-Mount and CS-Mount, this flexible mounting concept allows for a variety of lenses to be used. The series has the smallest footprint in single board cameras of only 27 x 27mm, S- and CS-Mount only increases the size by 2mm, meaning it is 29 x 29mm.

Basler dart board level cameras combine modern USB 3.0 camera technology, a highly cost-optimized design and Basler's proven quality and reliability. They are among the few board level cameras at present that comply with the USB3 Vision Standard.

Basler have extended the Dart portfolio to include new models with Sony IMX392 and IMX334, these powerful sensors and integrated PGI features ensures high quality images. Both sensor models are available as bare board, S-Mount and CS-Mount.