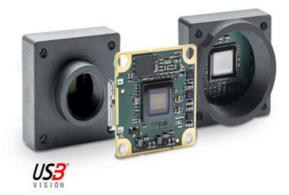

## **BASLER DART USB3.0 CAMERAS**

Extremely Small USB Camera

DAA3840-45UC/B Dart USB3.0 Camera, IMX334 1/1.8" CMOS, 45fps, Colour, Bare

- 1.2 8.3 Megapixel
- S-, CS-mount or board level
- Small, Flexible and Lightweight
- USB3.0 Vision Compatible

## Product description

The Basler Dart USB range of camera models are available in 3 variants, bare board, S-Mount and CS-Mount, this flexible mounting concept allows for a variety of lenses to be used. The series has the smallest footprint in single board cameras of only 27 x 27mm, S- and CS-Mount only increases the size by 2mm, meaning it is 29 x 29mm.

Basler dart board level cameras combine modern USB 3.0 camera technology, a highly cost-optimized design and Basler's proven quality and reliability. They are among the few board level cameras at present that comply with the USB3 Vision Standard.