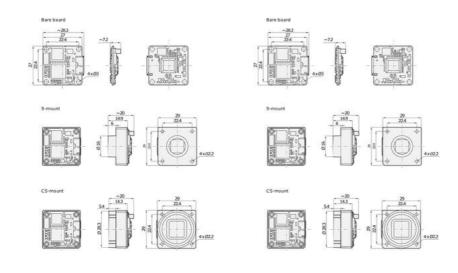

## Product description

The Basler Dart USB range of camera models are available in 3 variants, bare board, S-Mount and CS-Mount, this flexible mounting concept allows for a variety of lenses to be used. The series has the smallest footprint in single board cameras of only 27 x 27mm, S- and CS-Mount only increases the size by 2mm, meaning it is 29 x 29mm.

Dimensions (in mm)

imensions (in mm)