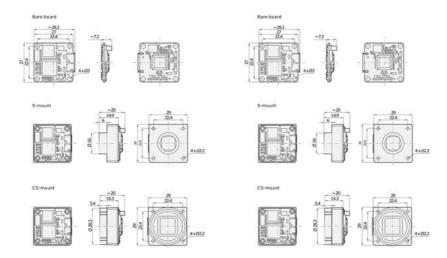

|
| Lens Barrel           | Bare board                                   |
| Mono/Color            | Mono                                         |
| Operating temperature | 0°C 50°C                                     |
| Pixel size            | 2 x 2                                        |
| Power Consumption     | 1.8                                          |

| Resolution      | 8.3MP          |
|-----------------|----------------|
| Resolution Max  | 3840 x 2160 px |
| Sensor model    | IMX334         |
| Sensor size     | 1/1.8"         |
| Sensor supplier | Sony           |
| Sensor type     | CMOS           |
| Shutter type    | Rolling        |
| Weight          | 5              |
| Width           | 27             |

### Dimensions (in mm

### Dimensions (in mm