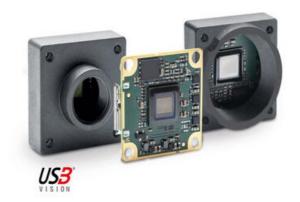

## Product description

The Basler Dart USB range of camera models are available in 3 variants, bare board, S-Mount and CS-Mount, this flexible mounting concept allows for a variety of lenses to be used. The series has the smallest footprint in single board cameras of only 27 x 27mm, S- and CS-Mount only increases the size by 2mm, meaning it is 29 x 29mm.

The Dart camera can be easily integrated into a vision system due to its small size and weight, additionally the USB3.0 interface provides plug & play functionality, secure data transfer and simple integration.

Basler dart board level cameras combine modern USB 3.0 camera technology, a highly cost-optimized design and Basler's proven quality and reliability. They are among the few board level cameras at present that comply with the USB3 Vision Standard.

Basler have extended the Dart portfolio to include new models with Sony IMX392 and IMX334, these powerful sensors and integrated PGI features ensures high quality images. Both sensor models are available as bare board, S-Mount and CS-Mount.