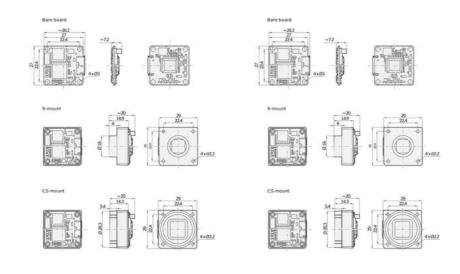

## Product description

The Basler Dart USB range of camera models are available in 3 variants, bare board, S-Mount and CS-Mount, this flexible mounting concept allows for a variety of lenses to be used. The series has the smallest footprint in single board cameras of only 27 x 27mm, S- and CS-Mount only increases the size by 2mm, meaning it is 29 x 29mm.

Dimensions (in mm)

imensions (in mm)