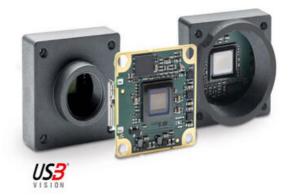

## **BASLER DART USB3.0 CAMERAS**

Extremely Small USB Camera

DAA1920-160UC/CS Dart USB3.0 Camera, IMX392 1/2.3" CMOS, 160fps, Colour, CS-Mount

- 1.2 8.3 Megapixel
- S-, CS-mount or board level
- Small, Flexible and Lightweight
- USB3.0 Vision Compatible

## Product description

The Basler Dart USB range of camera models are available in 3 variants, bare board, S-Mount and CS-Mount, this flexible mounting concept allows for a variety of lenses to be used. The series has the smallest footprint in single board cameras of only 27 x 27mm, S- and CS-Mount only increases the size by 2mm, meaning it is 29 x 29mm.

Basler have extended the Dart portfolio to include new models with Sony IMX392 and IMX334, these powerful sensors and integrated PGI features ensures high quality images. Both sensor models are available as bare board, S-Mount and CS-Mount.